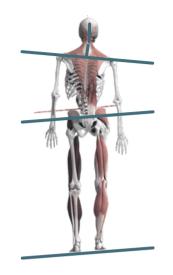

# Relieve your pain with profound results.

NUCCA combines specific measurements with gentle, precise corrections to restore balance to your body.

#### **POSTURE**

- □ Improved Posture
- □ Mobility
- □ Performance
- □ Other